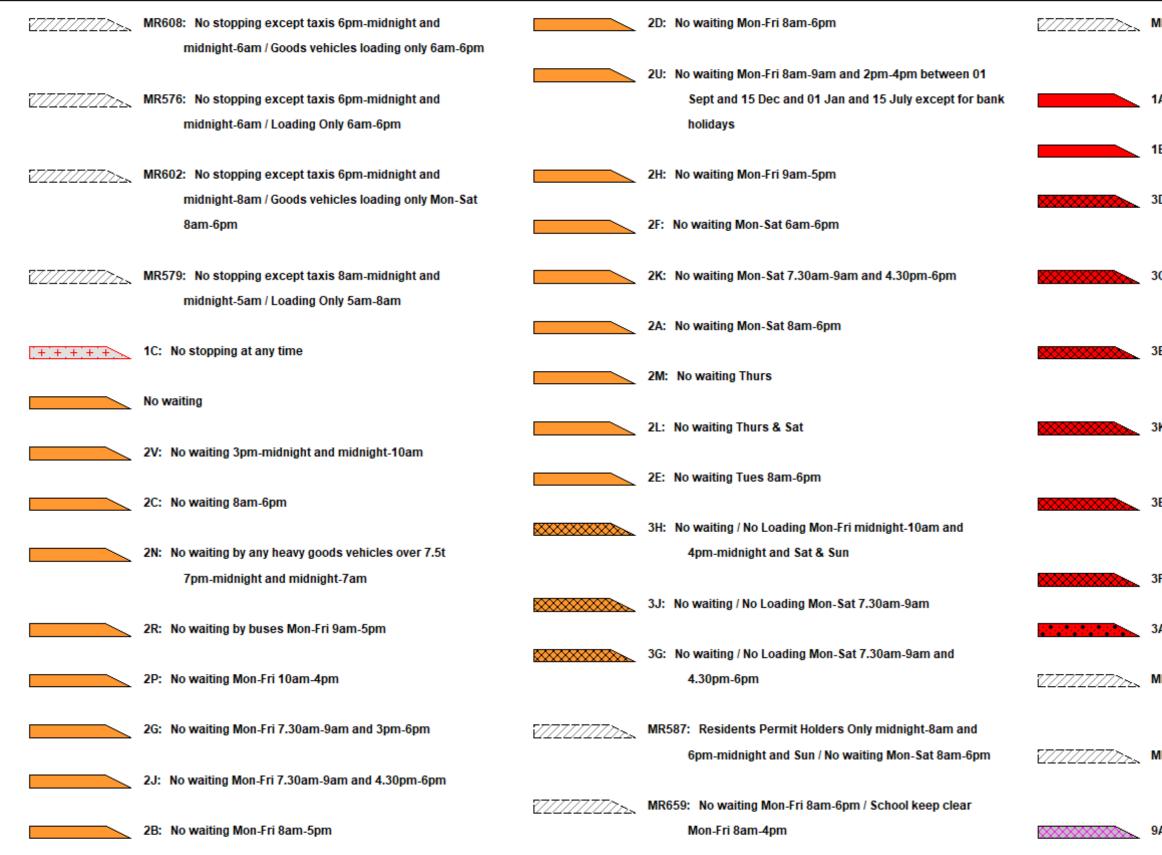

#### Page 2 of 5

- 'G: Loading Only 30 mins no return for 1 hour Mon-Sat 8am-6pm
- H: Loading Only 30 minutes no return for 30 minutes
- 7Y: Loading Only 30 minutes no return for 30 minutes 6am-6pm
- 7J: Loading Only 30 minutes no return for 30 minutes 8am-6pm
- 7Z: Loading Only 30 minutes no return for 30 minutes Mon-Sat 9am-3pm
- K: Loading Only 4pm-midnight and midnight-10am
- L: Loading Only 5am-8am
- M: Loading Only 6am-6pm
- N: Loading Only at any time
- P: Loading Only Mon-Fri 10am-4pm
- 7Q: Loading Only Mon-Sat 8am-6pm
- IR607: Loading Only Mon-Fri 10am-4pm / No waiting / No Loading Mon-Fri midnight-10am and 4pm-midnight and Sa Sun
- IR625: Loading Only 30 minutes no return for 30 minutes 6am-6pm / No stopping except taxis 6pm-midnight and midnight-6am

#### Page 3 of 5

- MR661: School keep clear Mon-Fri 8am-5pm / No waiting Mon-Sat 8am-6pm
  - 1A: No waiting at any time
    - 1B: No waiting at any time on verges
    - 3D: No waiting at any time / No loading 7pm-midnight and midnight-7am
    - 3C: No waiting at any time / No loading Mon-Fri 7.30am-9am and 4.30pm-6pm
    - 3E: No waiting at any time / No loading Mon-Sat 10am-4pm
    - 3K: No waiting at any time / No loading Mon-Sat 7.30am-9am
    - 3B: No waiting at any time / No loading Mon-Sat 7.30am-9am and 4.30pm-6pm
  - 3F: No waiting at any time / No loading Tues & Fri
- 3A: No waiting at anytime / No loading at any time
- MR660: No waiting at any time / School keep clear Mon-Fri 8am-5pm
  - MR656: School keep clear Mon-Fri 8am-4pm / No waiting at any time 1
  - 9A: Parking Place