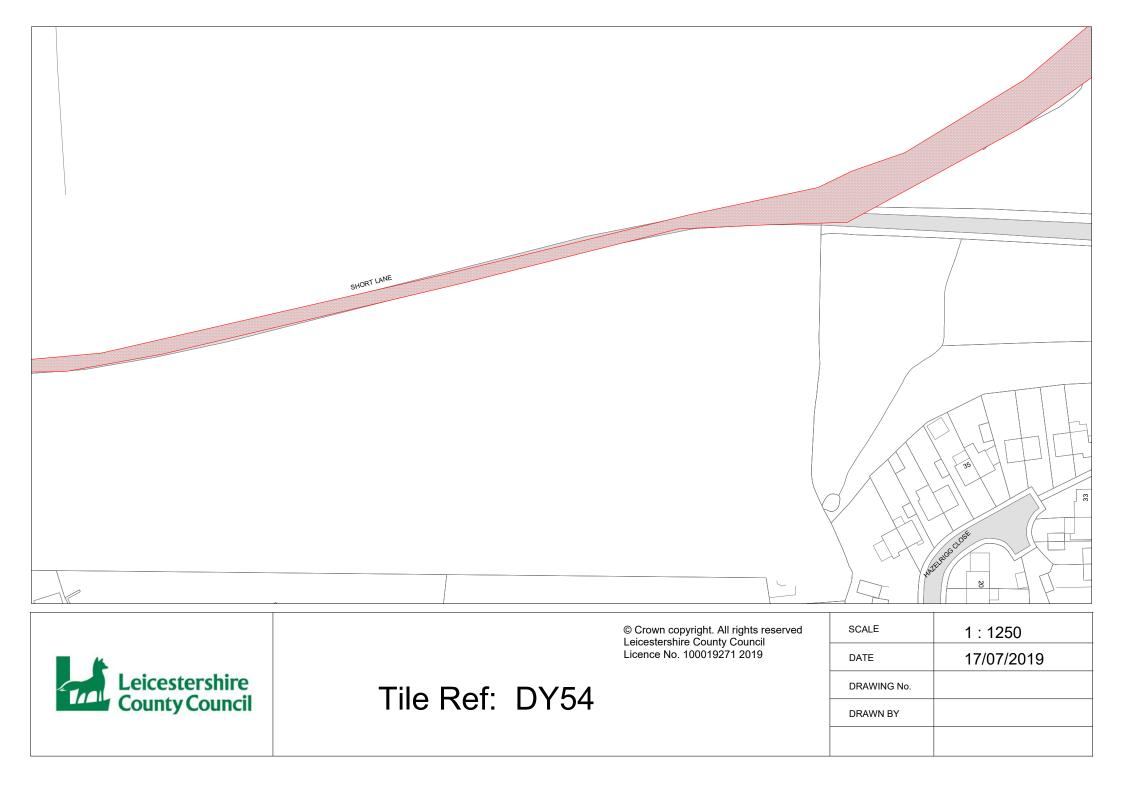

### SECOND SCHEDULE New Plan(s)

| DX54 – Castle Donington                                                       |
|-------------------------------------------------------------------------------|
| DX55 – Castle Donington                                                       |
| DY53 – Castle Donington                                                       |
| DY54 - Castle Donington                                                       |
| DY54 – Castle Donington<br>DY55 – Castle Donington                            |
| DY56 – Castle Donington                                                       |
| D156 – Castle Donington                                                       |
| DZ53 - Castle Donington                                                       |
| EA53 - Castle Donington                                                       |
| EB53 – Castle Donington                                                       |
| EC53 – Castle Donington                                                       |
| ED53 – Castle Donington                                                       |
| EE53 - Castle Donington                                                       |
| EF53 – Castle Donington                                                       |
| EG53 – Castle Donington                                                       |
| EG54 – Castle Donington                                                       |
| EG54 - Castle Donington                                                       |
| EG55 – Castle Donington                                                       |
| EH53 – Castle Donington                                                       |
| EH54 – Castle Donington                                                       |
| EH53 – Castle Donington<br>EH54 – Castle Donington<br>EH55 – Castle Donington |
| EI53 – Castle Donington                                                       |
| EJ52 - Castle Donington                                                       |
| EJ53 - Castle Donington                                                       |
| EK52 - Castle Donington                                                       |
| EL51 - Castle Donington                                                       |
| EL52 - Castle Donington                                                       |
| EL51 – Castle Donington<br>EL52 – Castle Donington<br>EL53 – Castle Donington |
| EL54 – Castle Donington                                                       |
| EL59 – Castle Donington                                                       |
|                                                                               |
| EL60 – Castle Donington                                                       |
| EL61 – Castle Donington                                                       |
| EL62 – Castle Donington<br>EL63 – Castle Donington                            |
| EL63 – Castle Donington                                                       |
| EM51 – Castle Donington                                                       |
| EM54 – Castle Donington                                                       |
| EM55 – Castle Donington                                                       |
| EM56 - Castle Donington                                                       |
| EM57 - Castle Donington                                                       |
| EM57 – Castle Donington<br>EM58 – Castle Donington<br>EM59 – Castle Donington |
| EM59 - Castle Donington                                                       |
| EN51 – Castle Donington                                                       |
| Enor - Castle Donington                                                       |