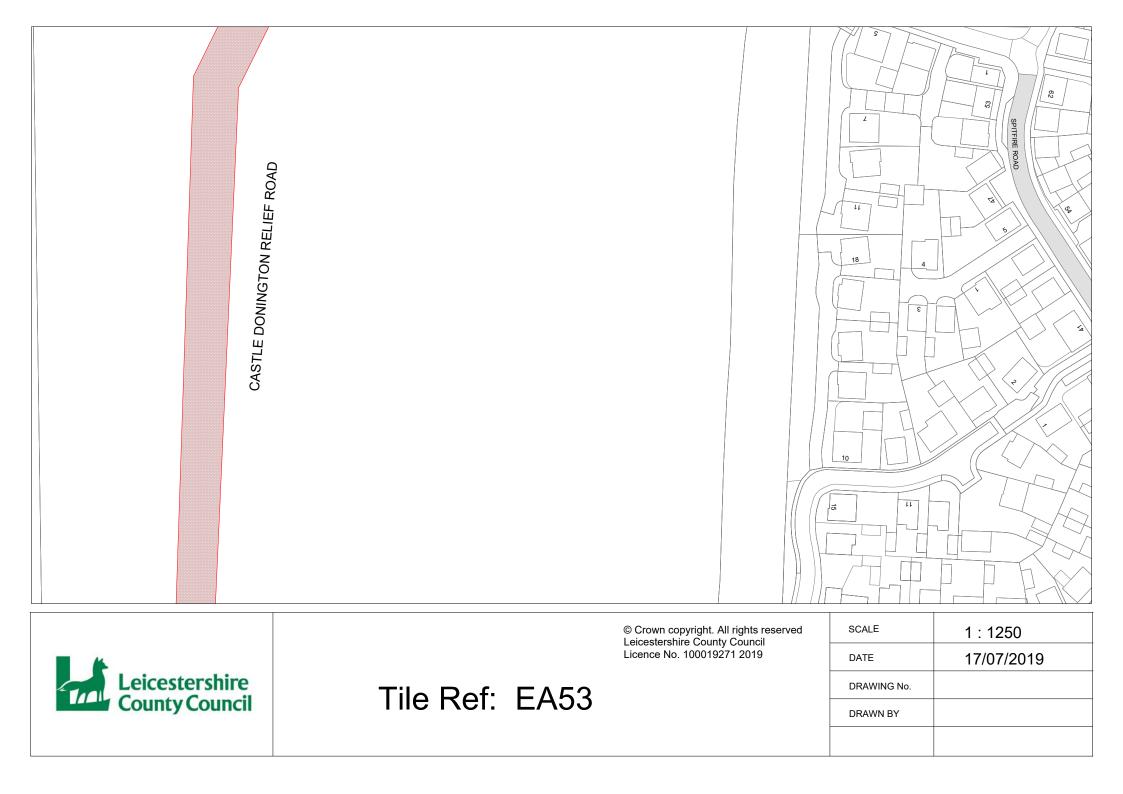

### SECOND SCHEDULE New Plan(s)

| DX54 – Castle Donington                                                       |
|-------------------------------------------------------------------------------|
| DX55 – Castle Donington                                                       |
| DY53 – Castle Donington                                                       |
| DY54 - Castle Donington                                                       |
| DY54 – Castle Donington<br>DY55 – Castle Donington                            |
| DY56 – Castle Donington                                                       |
| D156 – Castle Donington                                                       |
| DZ53 - Castle Donington                                                       |
| EA53 - Castle Donington                                                       |
| EB53 – Castle Donington                                                       |
| EC53 – Castle Donington                                                       |
| ED53 – Castle Donington                                                       |
| EE53 - Castle Donington                                                       |
| EF53 – Castle Donington                                                       |
| EG53 – Castle Donington                                                       |
| EG54 – Castle Donington                                                       |
| EG54 - Castle Donington                                                       |
| EG55 – Castle Donington                                                       |
| EH53 – Castle Donington                                                       |
| EH54 – Castle Donington                                                       |
| EH53 – Castle Donington<br>EH54 – Castle Donington<br>EH55 – Castle Donington |
| EI53 – Castle Donington                                                       |
| EJ52 - Castle Donington                                                       |
| EJ53 - Castle Donington                                                       |
| EK52 - Castle Donington                                                       |
| EL51 - Castle Donington                                                       |
| EL52 - Castle Donington                                                       |
| EL51 – Castle Donington<br>EL52 – Castle Donington<br>EL53 – Castle Donington |
| EL54 – Castle Donington                                                       |
| EL59 – Castle Donington                                                       |
|                                                                               |
| EL60 – Castle Donington                                                       |
| EL61 – Castle Donington                                                       |
| EL62 – Castle Donington<br>EL63 – Castle Donington                            |
| EL63 – Castle Donington                                                       |
| EM51 – Castle Donington                                                       |
| EM54 – Castle Donington                                                       |
| EM55 – Castle Donington                                                       |
| EM56 - Castle Donington                                                       |
| EM57 - Castle Donington                                                       |
| EM57 – Castle Donington<br>EM58 – Castle Donington<br>EM59 – Castle Donington |
| EM59 - Castle Donington                                                       |
| EN51 – Castle Donington                                                       |
| Enor - Castle Donington                                                       |