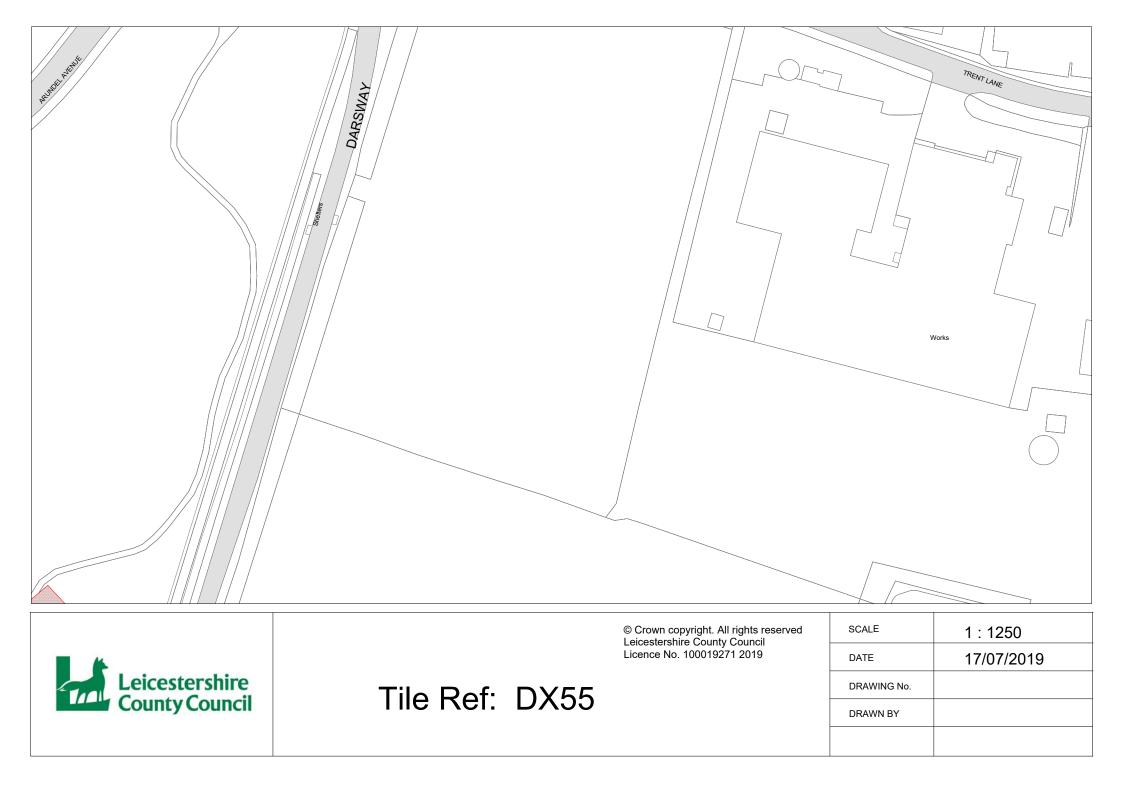

### SECOND SCHEDULE New Plan(s)

| DX54 – Castle Donington                                                       |
|-------------------------------------------------------------------------------|
| DX55 – Castle Donington                                                       |
| DY53 – Castle Donington                                                       |
| DY54 - Castle Donington                                                       |
| DY54 – Castle Donington<br>DY55 – Castle Donington                            |
| DY56 – Castle Donington                                                       |
| D156 – Castle Donington                                                       |
| DZ53 - Castle Donington                                                       |
| EA53 - Castle Donington                                                       |
| EB53 – Castle Donington                                                       |
| EC53 – Castle Donington                                                       |
| ED53 – Castle Donington                                                       |
| EE53 - Castle Donington                                                       |
| EF53 – Castle Donington                                                       |
| EG53 – Castle Donington                                                       |
| EG54 – Castle Donington                                                       |
| EG54 - Castle Donington                                                       |
| EG55 – Castle Donington                                                       |
| EH53 – Castle Donington                                                       |
| EH54 – Castle Donington                                                       |
| EH53 – Castle Donington<br>EH54 – Castle Donington<br>EH55 – Castle Donington |
| EI53 – Castle Donington                                                       |
| EJ52 - Castle Donington                                                       |
| EJ53 - Castle Donington                                                       |
| EK52 - Castle Donington                                                       |
| EL51 - Castle Donington                                                       |
| EL52 - Castle Donington                                                       |
| EL51 – Castle Donington<br>EL52 – Castle Donington<br>EL53 – Castle Donington |
| EL54 – Castle Donington                                                       |
| EL59 – Castle Donington                                                       |
|                                                                               |
| EL60 – Castle Donington                                                       |
| EL61 – Castle Donington                                                       |
| EL62 – Castle Donington<br>EL63 – Castle Donington                            |
| EL63 – Castle Donington                                                       |
| EM51 – Castle Donington                                                       |
| EM54 – Castle Donington                                                       |
| EM55 – Castle Donington                                                       |
| EM56 - Castle Donington                                                       |
| EM57 - Castle Donington                                                       |
| EM57 – Castle Donington<br>EM58 – Castle Donington<br>EM59 – Castle Donington |
| EM59 - Castle Donington                                                       |
| EN51 – Castle Donington                                                       |
| Enor - Castle Donington                                                       |