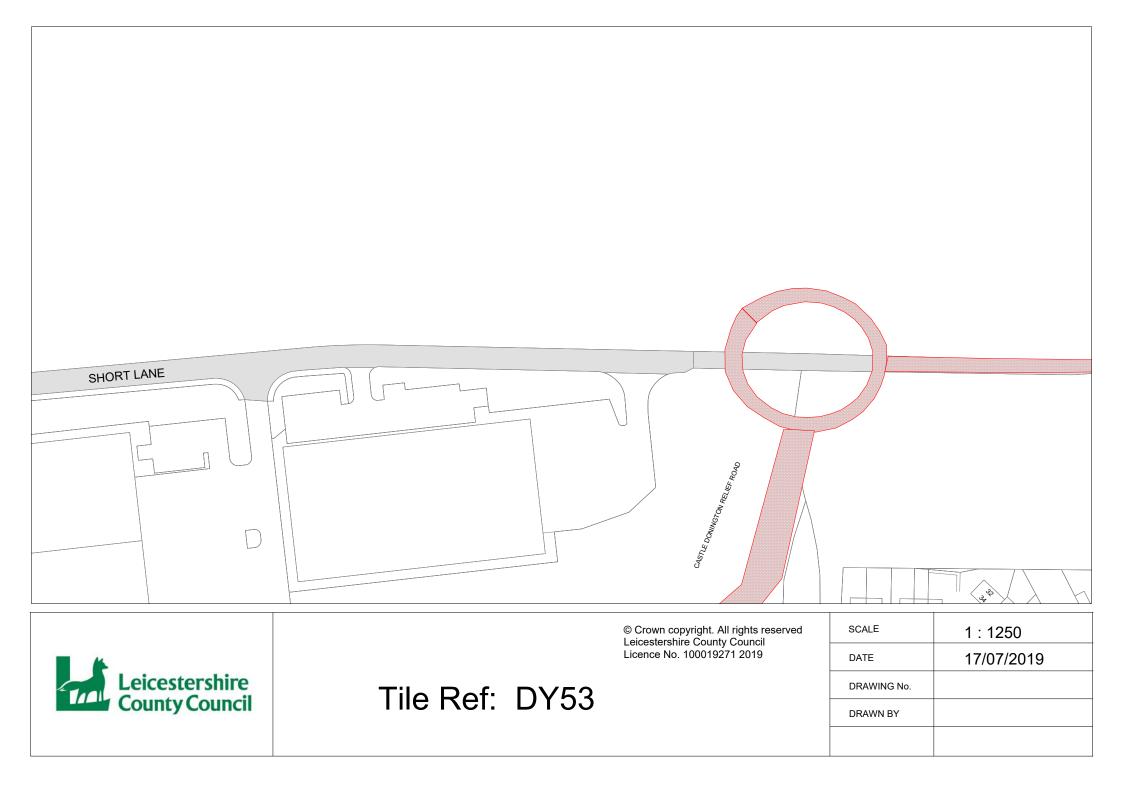

### SECOND SCHEDULE New Plan(s)

| DX54 – Castle Donington                                                       |
|-------------------------------------------------------------------------------|
| DX55 – Castle Donington                                                       |
| DY53 – Castle Donington                                                       |
| DY54 - Castle Donington                                                       |
| DY54 – Castle Donington<br>DY55 – Castle Donington                            |
| DY56 – Castle Donington                                                       |
| D156 – Castle Donington                                                       |
| DZ53 - Castle Donington                                                       |
| EA53 - Castle Donington                                                       |
| EB53 – Castle Donington                                                       |
| EC53 – Castle Donington                                                       |
| ED53 – Castle Donington                                                       |
| EE53 - Castle Donington                                                       |
| EF53 – Castle Donington                                                       |
| EG53 – Castle Donington                                                       |
| EG54 – Castle Donington                                                       |
| EG54 - Castle Donington                                                       |
| EG55 – Castle Donington                                                       |
| EH53 – Castle Donington                                                       |
| EH54 – Castle Donington                                                       |
| EH53 – Castle Donington<br>EH54 – Castle Donington<br>EH55 – Castle Donington |
| EI53 – Castle Donington                                                       |
| EJ52 - Castle Donington                                                       |
| EJ53 - Castle Donington                                                       |
| EK52 - Castle Donington                                                       |
| EL51 - Castle Donington                                                       |
| EL52 - Castle Donington                                                       |
| EL51 – Castle Donington<br>EL52 – Castle Donington<br>EL53 – Castle Donington |
| EL54 – Castle Donington                                                       |
| EL59 – Castle Donington                                                       |
|                                                                               |
| EL60 – Castle Donington                                                       |
| EL61 – Castle Donington                                                       |
| EL62 – Castle Donington<br>EL63 – Castle Donington                            |
| EL63 – Castle Donington                                                       |
| EM51 – Castle Donington                                                       |
| EM54 – Castle Donington                                                       |
| EM55 – Castle Donington                                                       |
| EM56 - Castle Donington                                                       |
| EM57 - Castle Donington                                                       |
| EM57 – Castle Donington<br>EM58 – Castle Donington<br>EM59 – Castle Donington |
| EM59 - Castle Donington                                                       |
| EN51 – Castle Donington                                                       |
| Enor - Castle Donington                                                       |