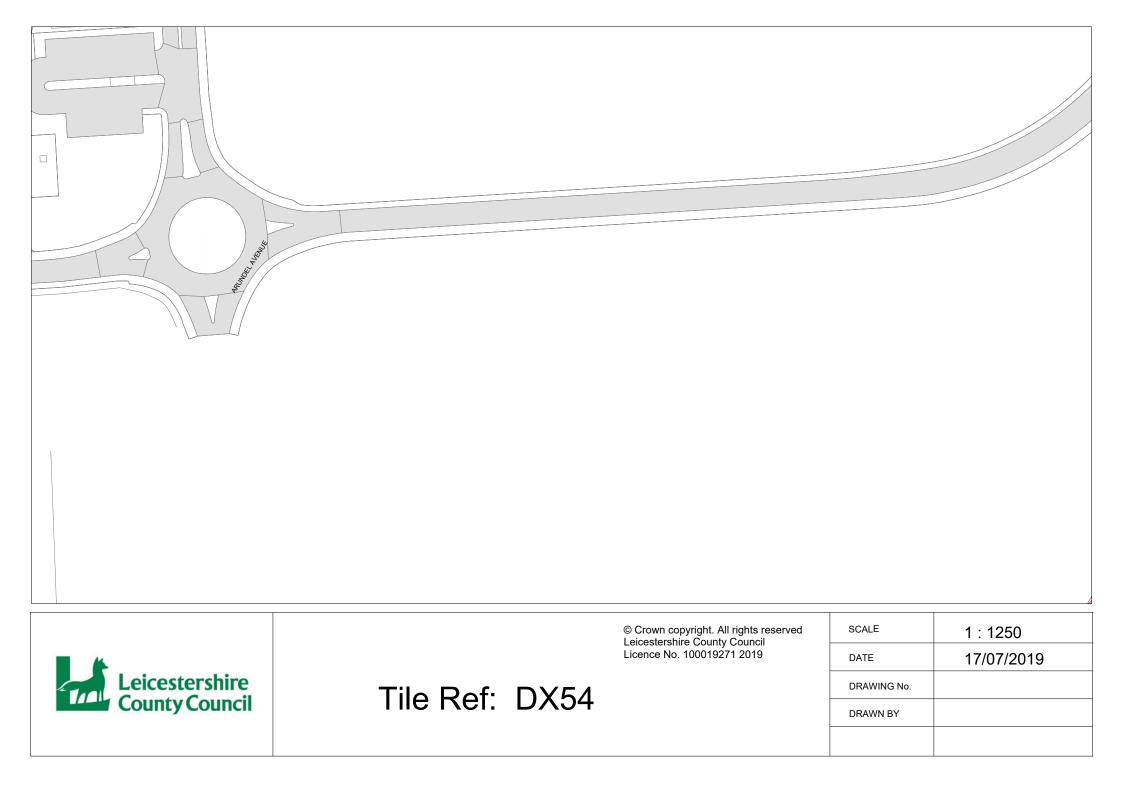

### SECOND SCHEDULE New Plan(s)

| DX54 – Castle Donington                                                       |
|-------------------------------------------------------------------------------|
| DX55 – Castle Donington                                                       |
| DY53 – Castle Donington                                                       |
| DY54 - Castle Donington                                                       |
| DY54 – Castle Donington<br>DY55 – Castle Donington                            |
| DY56 – Castle Donington                                                       |
| D156 – Castle Donington                                                       |
| DZ53 - Castle Donington                                                       |
| EA53 - Castle Donington                                                       |
| EB53 – Castle Donington                                                       |
| EC53 – Castle Donington                                                       |
| ED53 – Castle Donington                                                       |
| EE53 - Castle Donington                                                       |
| EF53 – Castle Donington                                                       |
| EG53 – Castle Donington                                                       |
| EG54 – Castle Donington                                                       |
| EG54 - Castle Donington                                                       |
| EG55 – Castle Donington                                                       |
| EH53 – Castle Donington                                                       |
| EH54 – Castle Donington                                                       |
| EH53 – Castle Donington<br>EH54 – Castle Donington<br>EH55 – Castle Donington |
| EI53 – Castle Donington                                                       |
| EJ52 - Castle Donington                                                       |
| EJ53 - Castle Donington                                                       |
| EK52 - Castle Donington                                                       |
| EL51 - Castle Donington                                                       |
| EL52 - Castle Donington                                                       |
| EL51 – Castle Donington<br>EL52 – Castle Donington<br>EL53 – Castle Donington |
| EL54 – Castle Donington                                                       |
| EL59 – Castle Donington                                                       |
|                                                                               |
| EL60 – Castle Donington                                                       |
| EL61 – Castle Donington                                                       |
| EL62 – Castle Donington<br>EL63 – Castle Donington                            |
| EL63 – Castle Donington                                                       |
| EM51 – Castle Donington                                                       |
| EM54 – Castle Donington                                                       |
| EM55 – Castle Donington                                                       |
| EM56 - Castle Donington                                                       |
| EM57 - Castle Donington                                                       |
| EM57 – Castle Donington<br>EM58 – Castle Donington<br>EM59 – Castle Donington |
| EM59 - Castle Donington                                                       |
| EN51 – Castle Donington                                                       |
| Enor - Castle Donington                                                       |