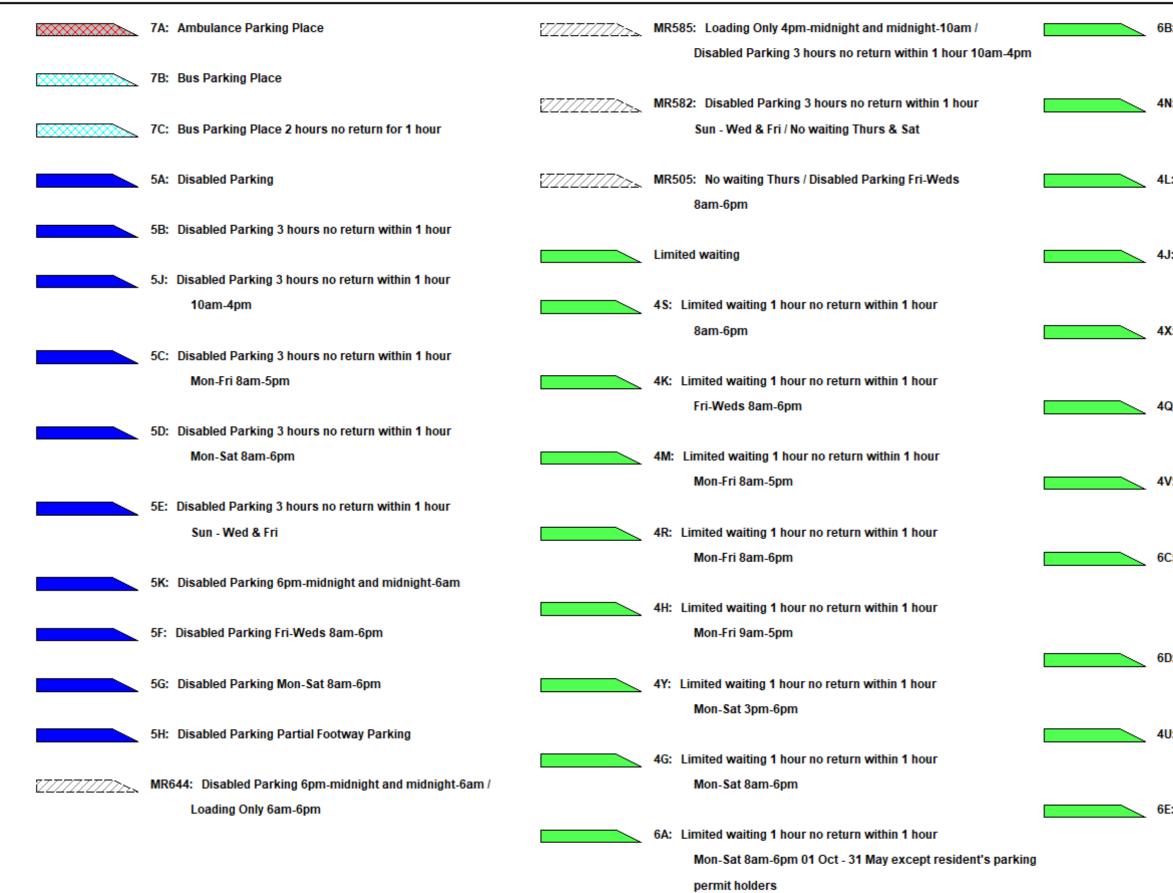

#### Page 1 of 5

- 6B: Limited waiting 1 hour no return within 1 hour Mon-Sat 8am-6pm except resident's parking permit holde
- 4N: Limited waiting 2 hours no return within 1 hour 8am-6pm
- 4L: Limited waiting 2 hours no return within 1 hour Mon-Fri 8am-5pm
- 4J: Limited waiting 2 hours no return within 1 hour Mon-Fri 8am-6pm
- 4X: Limited waiting 2 hours no return within 1 hour Mon-Fri 8am-6pm Partial Footway Parking
- 4Q: Limited waiting 2 hours no return within 1 hour Mon-Fri 9am-5pm
- 4V: Limited waiting 2 hours no return within 1 hour Mon-Sat 8am-6pm
- 6C: Limited waiting 2 hours no return within 1 hour Mon-Sat 8am-6pm 01 Oct - 31 May except resident's park permit holders
- 6D: Limited waiting 2 hours no return within 1 hour Mon-Sat 8am-6pm except resident's parking permit holde
- 4U: Limited waiting 2 hours no return within 1 hour Mon-Sat 9am-4.30pm

### 1

6E: Limited waiting 20 mins no return within 3 hours Mon-Sat 8am-6pm except resident's parking permit holde

|  | 4Z: | Limited waiting 3 hours no return within 1 hour          | Z <i>ZITI ZZZ</i>                      | M   | IR616: Limited waiting 1 hour no return within 1 hour     |           | 7G: |
|--|-----|----------------------------------------------------------|----------------------------------------|-----|-----------------------------------------------------------|-----------|-----|
|  |     | Mon-Fri 10am-3pm                                         |                                        |     | Mon-Sat 3pm-6pm / Goods vehicles loading only 30 minutes  |           |     |
|  |     |                                                          |                                        |     | no return for 30 mins Mon-Sat 9am-3pm                     |           |     |
|  | 4C: | Limited waiting 30 mins no return within 1 hour          |                                        |     |                                                           |           | 7H: |
|  |     | 8am-6pm                                                  |                                        | M   | IR623: Loading Only 30 minutes no return for 30 minutes   |           |     |
|  |     |                                                          |                                        | •   | Mon-Sat 9am-3pm / Limited waiting 1 hour no return within |           | 7Y: |
|  | 4A: | Limited waiting 30 mins no return within 1 hour          |                                        |     | 1 hour Mon-Sat 3pm-6pm                                    |           |     |
|  |     | Mon-Fri 8am-6pm                                          |                                        |     |                                                           |           |     |
|  |     |                                                          |                                        | м   | IR506: Limited waiting 1 hour no return within 1 hour     |           | 7J: |
|  | 65. | Limited waiting 30 mins no return within 1 hour          | <i>L</i>                               |     | Fri-Weds 8am-6pm / No waiting Thurs                       |           |     |
|  | vi. | Mon-Fri 9am-4pm except resident's parking permit holders |                                        |     | meneds oun-opin no walang mars                            |           |     |
|  |     | mon-rn sam-apin except resident's parking permit noiders |                                        |     | IDC50. No weiting 2mm midnickt and midnickt 40cm /        |           | 77. |
|  |     |                                                          | (///////////////////////////////////// | , M | IR658: No waiting 3pm-midnight and midnight-10am /        |           | 7Z: |
|  | 4B: | Limited waiting 30 mins no return within 1 hour          |                                        |     | Limited waiting 3 hours no return within 1 hour Mon-Fri   |           |     |
|  |     | Mon-Sat 8am-6pm                                          |                                        |     | 10am-3pm                                                  |           |     |
|  |     |                                                          |                                        |     |                                                           |           | 7K: |
|  | 4W  | A: Limited waiting 30 mins no return within 1 hour       | <i>777777777</i> 25 <sub>2</sub>       | Ň   | IR563: Limited waiting 2 hours no return within 1 hour    |           |     |
|  |     | Mon-Sat 8am-6pm Partial Footway Parking                  |                                        |     | Mon-Sat 9am-4.30pm / No waiting / No Loading Mon-Sat      |           | 7L: |
|  |     |                                                          |                                        |     | 7.30am-9am and 4.30pm-6pm                                 |           |     |
|  | 4T: | Limited waiting 30 mins no return within 30 mins         |                                        |     |                                                           |           | 7M: |
|  |     | Mon-Sat 8am-6pm                                          | <i></i>                                | M   | IR610: Limited waiting 1 hour no return within 1 hour     |           |     |
|  |     |                                                          |                                        |     | Mon-Sat 8am-6pm / No stopping except taxis 6pm-midnight   |           | 7N: |
|  | 4W  | : Limited waiting 30 mins no return within 30 mins       |                                        |     | and midnight-8am                                          |           |     |
|  |     | Mon-Sat 8am-6pm Partial Footway Parking                  |                                        |     |                                                           |           | 7P: |
|  |     |                                                          |                                        | L   | oading Bay                                                |           |     |
|  | 4P: | Limited waiting 4 hours no return for 12 hours           |                                        | •   |                                                           |           | 7Q: |
|  |     |                                                          |                                        | 7   | W: Goods vehicles loading only 30 minutes no return       |           |     |
|  | 4F. | Limited waiting 40 mins no return within 1 hour          |                                        |     | for 30 mins Mon-Sat 9am-3pm                               | 577777777 | MR  |
|  |     | Mon-Sat 8am-6pm                                          |                                        |     | ior so mins mon-sur sum-spin                              | /         |     |
|  |     | mon-sat oant-opin                                        |                                        | 7   | Du Coode vehicles leading only fam fam                    |           |     |
|  | 40  |                                                          |                                        | . " | D: Goods vehicles loading only 6am-6pm                    |           |     |
|  | 4U; | Limited waiting 40 mins no return within 20 mins         |                                        |     |                                                           |           |     |
|  |     |                                                          |                                        | 7   | E: Goods vehicles loading only Mon-Sat 6am-6pm            |           | MR  |
|  | 4E: | Limited waiting 40 mins no return within 20 mins         |                                        |     |                                                           |           |     |
|  |     | Mon-Sat 8am-6pm                                          |                                        | 7   | F: Goods vehicles loading only Mon-Sat 8am-6pm            |           |     |
|  |     |                                                          |                                        |     |                                                           |           |     |