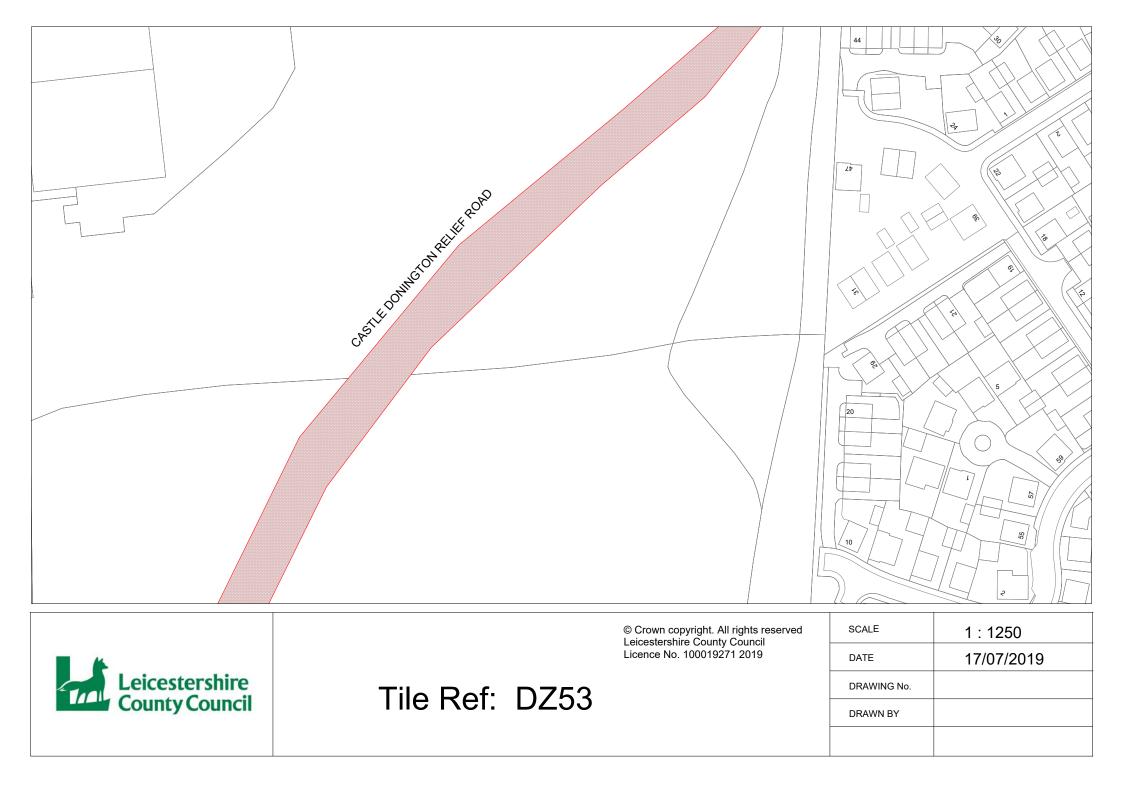

### SECOND SCHEDULE New Plan(s)

| DX54 – Castle Donington                                                       |
|-------------------------------------------------------------------------------|
| DX55 – Castle Donington                                                       |
| DY53 – Castle Donington                                                       |
| DY54 - Castle Donington                                                       |
| DY54 – Castle Donington<br>DY55 – Castle Donington                            |
| DY56 – Castle Donington                                                       |
| D156 – Castle Donington                                                       |
| DZ53 - Castle Donington                                                       |
| EA53 - Castle Donington                                                       |
| EB53 – Castle Donington                                                       |
| EC53 – Castle Donington                                                       |
| ED53 – Castle Donington                                                       |
| EE53 - Castle Donington                                                       |
| EF53 – Castle Donington                                                       |
| EG53 – Castle Donington                                                       |
| EG54 – Castle Donington                                                       |
| EG54 - Castle Donington                                                       |
| EG55 – Castle Donington                                                       |
| EH53 – Castle Donington                                                       |
| EH54 – Castle Donington                                                       |
| EH53 – Castle Donington<br>EH54 – Castle Donington<br>EH55 – Castle Donington |
| EI53 – Castle Donington                                                       |
| EJ52 - Castle Donington                                                       |
| EJ53 - Castle Donington                                                       |
| EK52 - Castle Donington                                                       |
| EL51 - Castle Donington                                                       |
| EL52 - Castle Donington                                                       |
| EL51 – Castle Donington<br>EL52 – Castle Donington<br>EL53 – Castle Donington |
| EL54 – Castle Donington                                                       |
| EL59 – Castle Donington                                                       |
|                                                                               |
| EL60 – Castle Donington                                                       |
| EL61 – Castle Donington                                                       |
| EL62 – Castle Donington<br>EL63 – Castle Donington                            |
| EL63 – Castle Donington                                                       |
| EM51 – Castle Donington                                                       |
| EM54 – Castle Donington                                                       |
| EM55 – Castle Donington                                                       |
| EM56 - Castle Donington                                                       |
| EM57 - Castle Donington                                                       |
| EM57 – Castle Donington<br>EM58 – Castle Donington<br>EM59 – Castle Donington |
| EM59 - Castle Donington                                                       |
| EN51 – Castle Donington                                                       |
| Enor - Castle Donington                                                       |